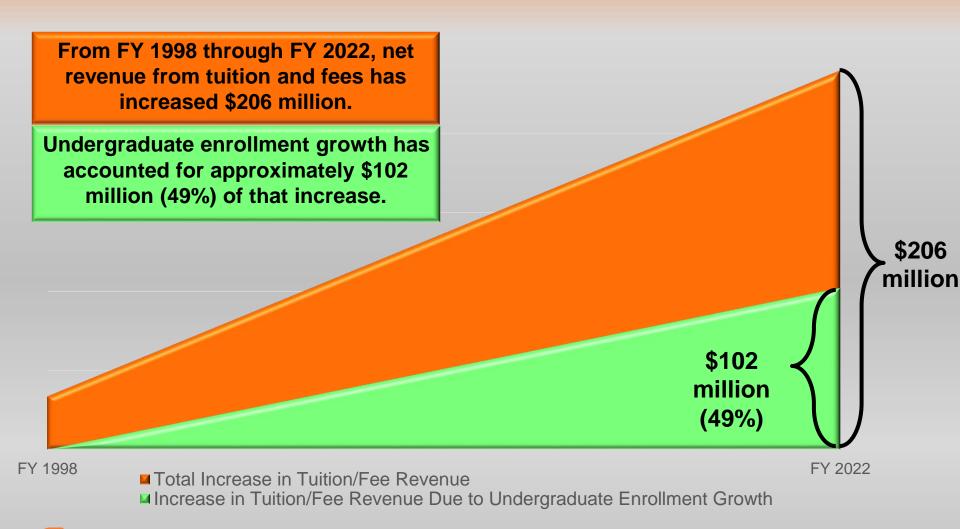

#### **Enrollment Growth And Rate Increases Account For Increased Tuition/Fee Revenue**