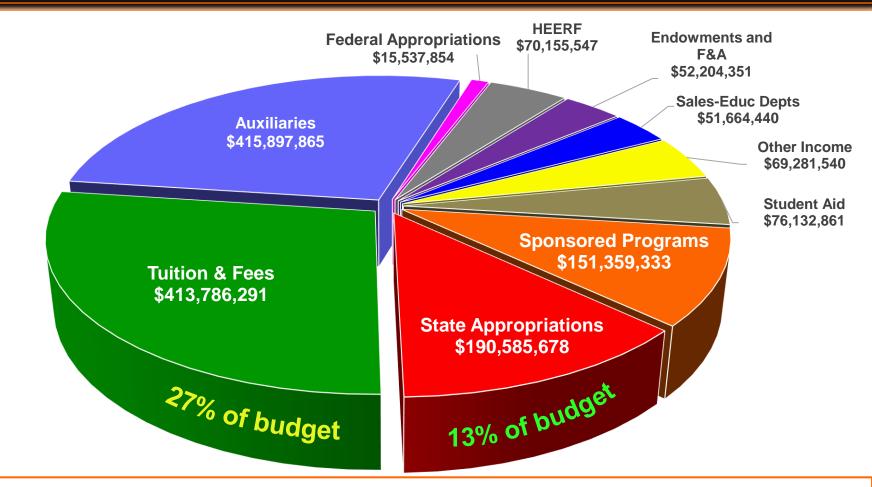

# **Sources Of Revenue – All Agencies**

FY 2022 Total Revenue = \$1.5 Billion Estimated System Enrollment = 33,415