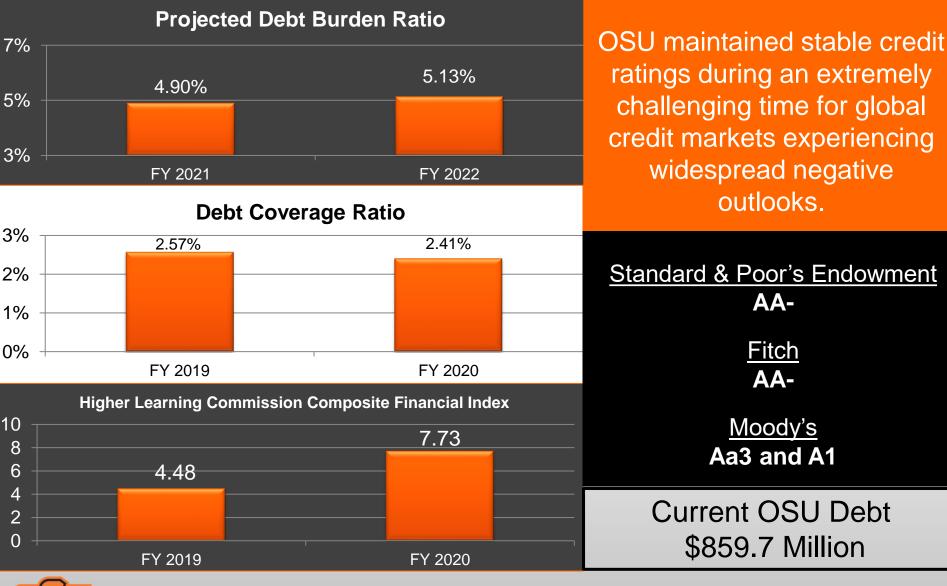

# **Key Financial Indicators**

Merica's Brightest ORANGE

# **Additional Information On Debt**

- Over the past five years, OSU has refinanced almost 65% of total debt for savings. Accordingly, debt refinancing going forward will be limited but still targeted for additional potential savings.
- Ten years ago, OSU was paying approximately 5.0% for 30-year tax-exempt debt. Currently, we are paying approximately 2.0%.
- Borrowing for FY 2022 is expected to include the New Frontiers building.