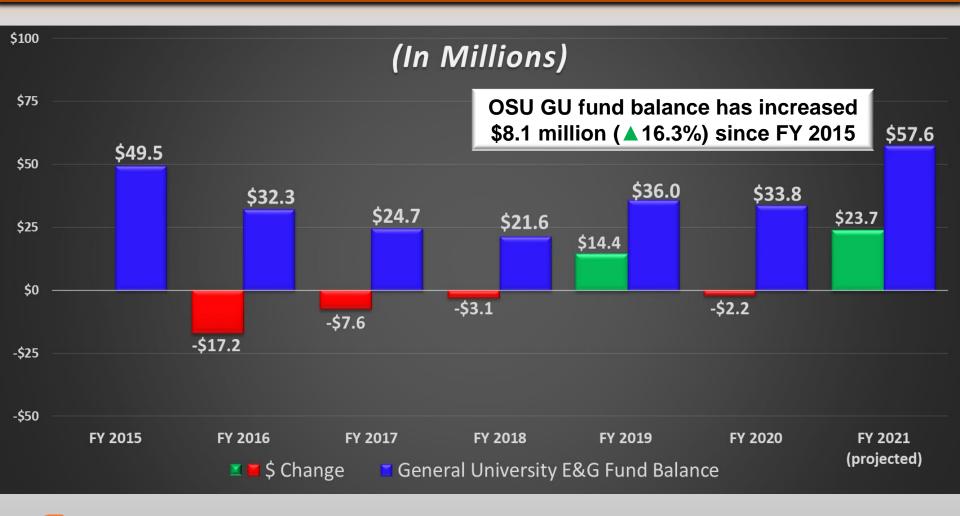

| 0.0%    | \$0    |

Note: Annual amounts are based on 30 credit hours for undergraduate rates and 24 credit hours for graduate rates.



#### **Enrollment Growth And Rate Increases Account For Increased Tuition/Fee Revenue**



# **Key Financial Indicators**



Merica's Brightest ORANGE

# **Additional Information On Debt**

- Over the past five years, OSU has refinanced almost 65% of total debt for savings. Accordingly, debt refinancing going forward will be limited but still targeted for additional potential savings.
- Ten years ago, OSU was paying approximately 5.0% for 30-year tax-exempt debt. Currently, we are paying approximately 2.0%.
- Borrowing for FY 2022 is expected to include the New Frontiers building.





# **General University** Education & General Fund Balances



# **Budgeted Endowment Earnings**

#### ✤ In FY 2022, earnings utilized within the budget will increase by \$3.1 million (▲ 12%).



Endowment earnings incorporated into the institutional budget helps OSU minimize increases in student costs. The \$29.0 million being utilized in FY 2022 is the equivalent of a 15.7% increase in tuition and fee rates.

America's Brightest ORANGE

#### Endowed Chairs/Professorships/Lectureships State Matching Program

- The State has allocated \$10.4 million to service bond issuance to fulfill the \$161 million state match commitment.
- OSU will receive an estimated \$85 million for the endowment accounts currently in the queue.
- This will fulfill funding for 124 endowed positions across the OSU System.
- With the existing 167 endowed positions already fund