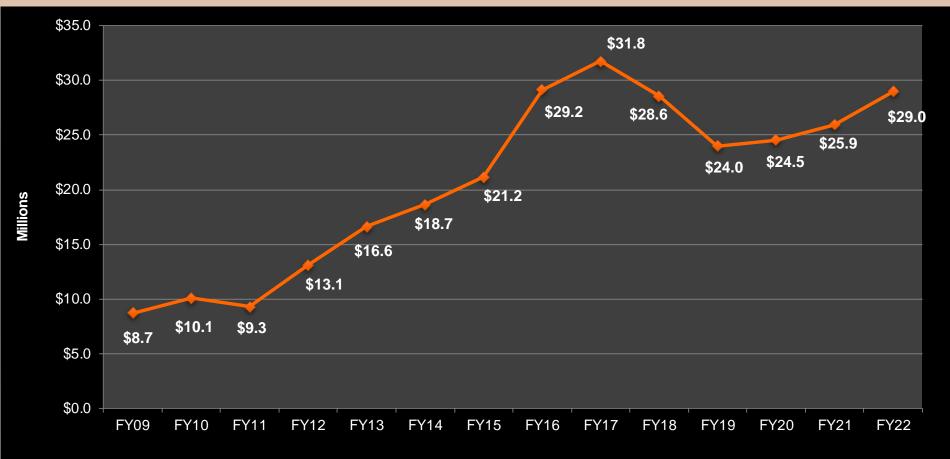

# **Budgeted Endowment Earnings**

#### ✤ In FY 2022, earnings utilized within the budget will increase by \$3.1 million (▲ 12%).

Endowment earnings incorporated into the institutional budget helps OSU minimize increases in student costs. The \$29.0 million being utilized in FY 2022 is the equivalent of a 15.7% increase in tuition and fee rates.