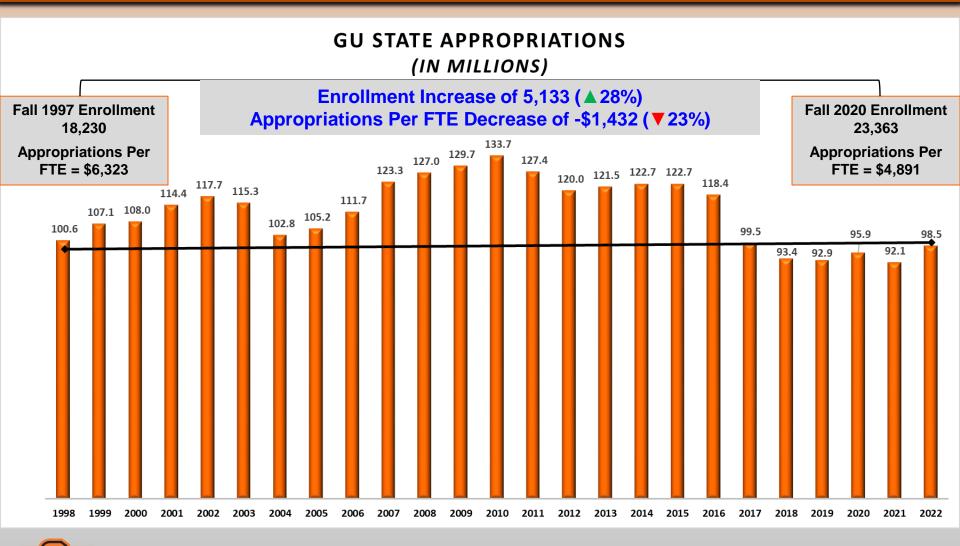

| 371,868   |                      | 10,429,180    | \$897,727   | 9.42%    |
| Center for Health Sciences               | 11,465,082    | \$11,614,752  |             |           |           |                      | 11,614,752    | \$149,670   | 1.31%    |
| Tulsa                                    | 8,213,665     | \$8,551,272   |             |           |           |                      | 8,551,272     | \$337,607   | 4.11%    |
| Totals                                   | \$181,838,606 | \$184,755,477 | \$5,000,000 | \$200,000 | \$621,868 | \$208,333            | \$190,585,678 | \$8,747,073 | 4.81%    |



# **Sources Of Revenue – All Agencies**



FY 2022 Total Revenue = \$1.5 Billion Estimated System Enrollment = 33,415



## FY 2022 State Appropriations Remain Lower Than FY 1998



#### **OSU System Enrollment**

| Agency                         | Fall 2020<br>(actual) | Fall 2021<br>(projected) | Change | % Change |
|--------------------------------|-----------------------|--------------------------|--------|----------|
|                                |                       |                          |        |          |
| Stillwater                     | 21,733                | 21,808                   | 75     | 0.35%    |
| Stillwater/Tulsa Shared        | 1,630                 | 1,680                    | 50     | 3.07%    |
| Tulsa                          | 634                   | 677                      | 43     | 6.78%    |
| Stillwater/Tulsa Total         | 23,997                | 24,165                   | 168    | 0.70%    |
| College of Veterinary