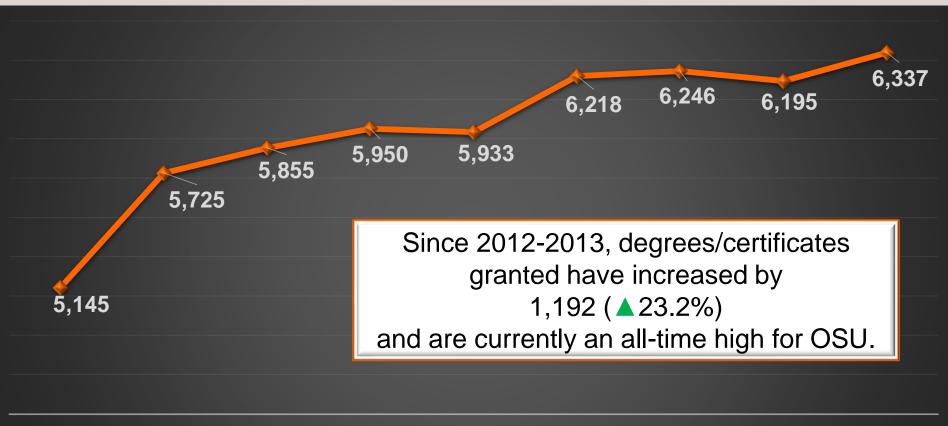

## OSU Stillwater/Tulsa Degrees & Certificates Granted

2012-2013 2013-2014 2014-2015 2015-2016 2016-2017 2017-2018 2018-2019 2019-2020 2020-2021